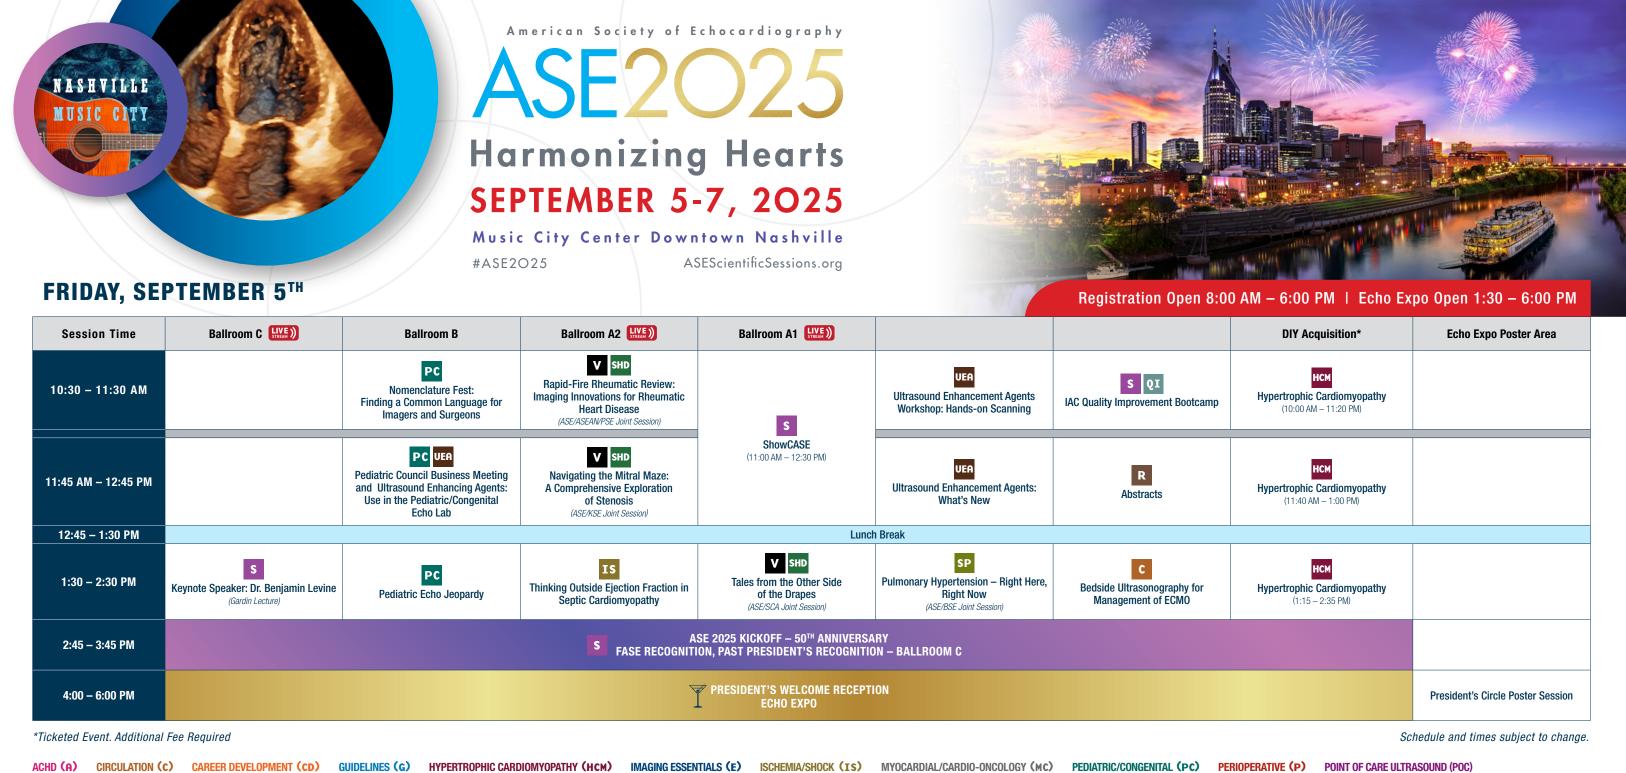

PRACTICE MANAGEMENT (PM) QUALITY IMPROVEMENT (01) SPECIAL POPULATIONS (SP) SPECIAL SESSIONS (S) STRUCTURAL HEART DISEASE (SHD) ULTRASOUND ENHANCING AGENTS (UEA) VALVES (V) RESEARCH (R)

|        | DIY Acquisition*                                            | Echo Expo Poster Area             |
|--------|-------------------------------------------------------------|-----------------------------------|
| otcamp | HCM<br>Hypertrophic Cardiomyopathy<br>(10:00 AM – 11:20 PM) |                                   |
|        | HCM<br>Hypertrophic Cardiomyopathy<br>(11:40 AM – 1:00 PM)  |                                   |
|        |                                                             |                                   |
| for    | HCM<br>Hypertrophic Cardiomyopathy<br>(1:15 – 2:35 PM)      |                                   |
|        |                                                             |                                   |
|        |                                                             | President's Circle Poster Session |

**Registration Open 6:30** 